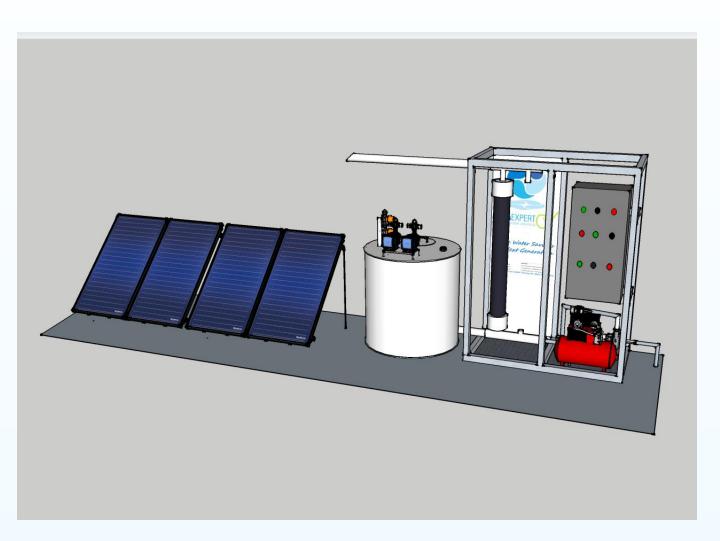

**Description** Totally operational mobile units for the

reutilization of waste water mainly to irrigation

Built in a mobile skid.

Includes manual for start-up and

commissioning.

Units are totally automatic with electric cabinet.

Alarms and failure will be received as an SMS

in your mobile phone.

Complies with all WHO standards.

Free of virus as bacteria's.

Total crystalline water.

Can be shipped all over the world.

Plug & Play system installation.

## Legend:

- 1 Inlet Water Pump
- 2 Air Compressor
- 3 Electrical & Electronical Box
- 4 Ultra-Filtration Membranes
- **5** Clean Water
- **6** Chlorine Dosage
- **7** Energy Solar Panels