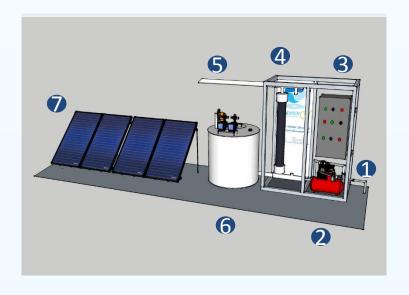

## Legend:

- 1 Inlet Water Pump
- 2 Air Compressor
- 3 Electrical & Electronical Box
- 4 Ultra-Filtration Membranes
- **5** Clean Water
- **6** Chlorine Dosage
- **7** Energy Solar Panels