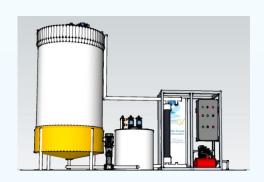

**Description** Totally operational mobile units for the

reutilization of waste water mainly to irrigation

Built in a mobile skid.

Includes manual for start-up and

commissioning.

Units are totally automatic with electric cabinet.

Alarms and failure will be received as an SMS

in your mobile phone.

Complies with all WHO standards.

Free of virus as bacteria's.

Total crystalline water.

Can be shipped all over the world.

Plug & Play system installation.

Fully tested before shipping.

| Data                  | Ww2R<br>050 | Ww2R<br>100 | Ww2R<br>150 | Ww2R<br>200 |
|-----------------------|-------------|-------------|-------------|-------------|
| Q (m <sup>3</sup> /h) | 5           | 10          | 15          | 20          |
| Weight (kg)           | 100         | 125         | 150         | 200         |
| Installed Power       | 2 kw        | 3 kw        | 3,5 kw      | 4 kw        |
| Cleaning Tank         | 500 lt      | 700 lt      | 700 lt      | 1 200 lt    |
| Number of Panels      | 6           | 10          | 12          | 14          |